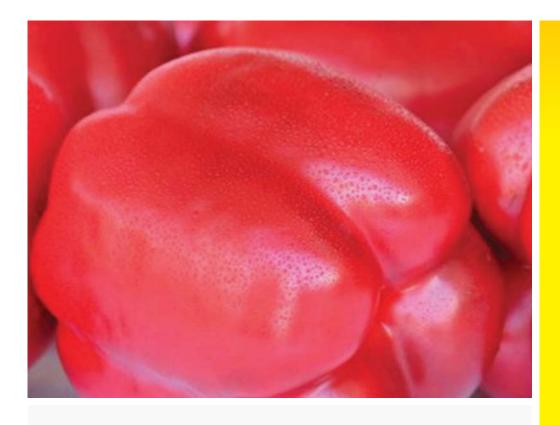

## **Hybrid Capsicum - Field Type**

- Ripens well in warm to hot conditions
- Large, deep blocky shape
- Green to red
- Size 10 cm x 9 cm
- Bush maintains good leaf cover
- Exceptional fruit quality in Winter/Spring
- Very firm fruit when red
- 4 lobed fruit with thick walls
- Intermediate Resistance: Xcv 1-3 / TSWV.