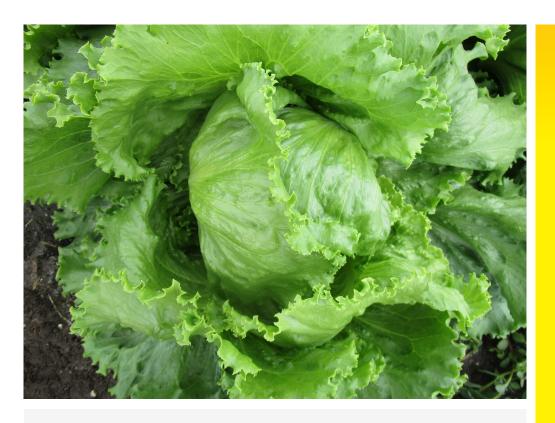

## **Iceberg Lettuce**

- Maturity 7-8 weeks from transplants, 11-12 weeks from direct seeding
- Best suited to warm rather than hot summer conditions
- Works well in highland regions
- Can cope with medium rainfall conditions
- Medium frame size with serrated leaf edge
- Mid green leaf colour.