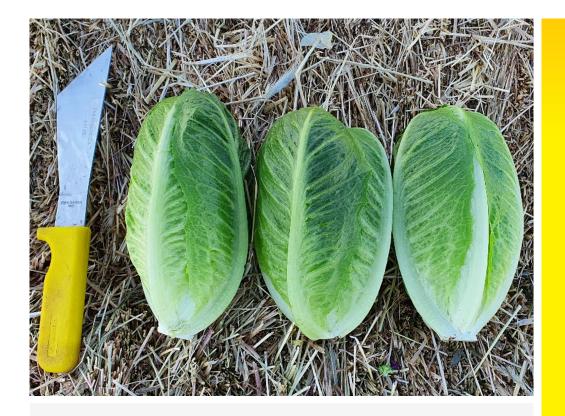

## **Mini Cos Lettuce**

- Long bullet shape
- Short core and no visible tip burn
- Very smooth rib, a shiny dark green colour and an excellent shape.

For further information consult your local distributor, nursery or Terranova Seeds representative.