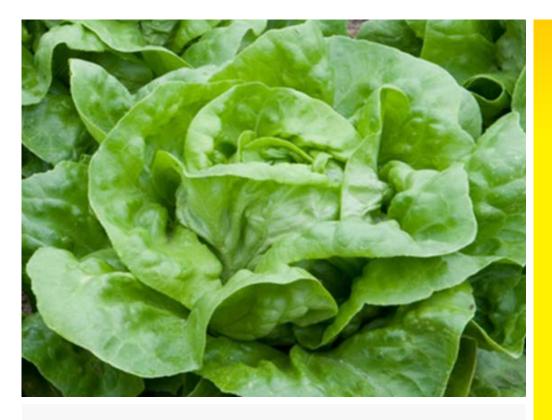

## **Green Mignonette**

## **Specialty Lettuce**

- Small butterhead type lettuce
- Small medium green heads
- Soft, slightly savoyed leaf.

For further information consult your local distributor, nursery or Terranova Seeds representative.