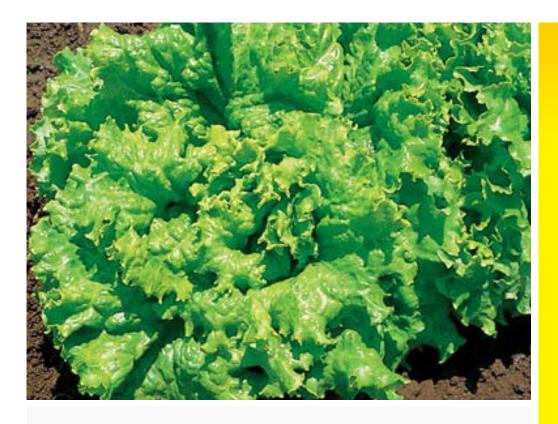

## **Slo Bolt**

## **Specialty Lettuce**

- Very slow bolting, Summer plant
- Thick clusters of light green, blistered, frilled leaves
- Can be harvested as whole head or just pluck the outer leaves off letting the plant continue to grow
- Matures in 42 45 days.